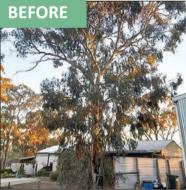

This tree re-grew from an old stump and had limbs touching the roof and in amongst the ariel.

This tree was growing too close to the house and was entangled in power lines.

Growing too close to house and shed. Removed for bushire safety of dwellings.

It was removed, allowing more light into the home and a blank canvas for landscaping.