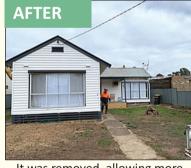

It was removed, allowing more light into the home and a blank canvas for landscaping.