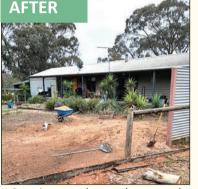

It was removed, allowing more light into the home and a blank canvas for landscaping.