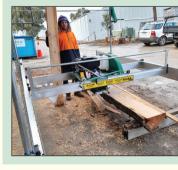

## Our machinery...

- 18-metre cherry-picker for larger trees
- 12-metre cherry picker for smaller areas with tight entrances
- Up to 8 cubic metre tipping trucks
- Stump grinders
- Bandit mulcher

We also have a PORTABLE LUCAS MILL with slabbing attachment for milling and slabbing of your timber requirements on-site at your property.