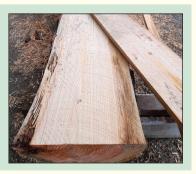

## Our machinery...

- 18-metre cherry-picker for larger trees
- 12-metre cherry picker for smaller areas with tight entrances
- Up to 8 cubic metre tipping trucks
- Stump grinders
- Bandit mulcher

We also have a PORTABLE LUCAS MILL with slabbing attachment for milling and slabbing of your timber requirements on-site at your property.