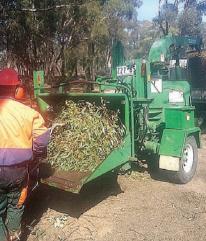

## Our machinery...

- 18-metre cherry-picker for larger trees
- 12-metre cherry picker for smaller areas with tight entrances
- Up to 8 cubic metre tipping trucks
- Stump grinders
- Bandit mulcher

We also have a PORTABLE LUCAS MILL with slabbing attachment for milling and slabbing of your timber requirements on-site at your property.