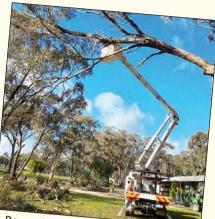

## Our machinery...

- 18-metre cherry-picker for larger trees
- 12-metre cherry picker for smaller areas with tight entrances
- Up to 8 cubic metre tipping trucks
- Stump grinders
- Bandit mulcher

We also have a PORTABLE LUCAS MILL with slabbing attachment for milling and slabbing of your timber requirements on-site at your property.