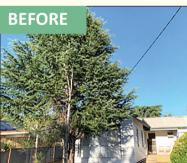

This tree re-grew from an old stump and had limbs touching the roof and in amongst the ariel.

This tree was growing too close to the house and was entangled in power lines.

Growing too close to house and shed. Removed for bushire safety of dwellings.