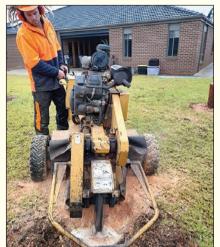

## Our machinery...

- 18-metre cherry-picker for larger trees
- 12-metre cherry picker for smaller areas with tight entrances
- Up to 8 cubic metre tipping trucks
- Stump grinders
- Bandit mulcher

We also have a PORTABLE LUCAS MILL with slabbing attachment for milling and slabbing of your timber requirements on-site at your property.