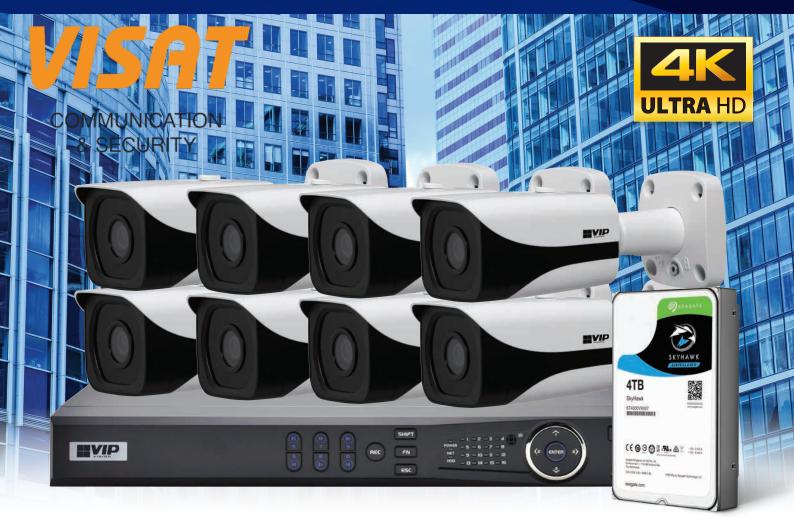

## Professional Series: 8.0MP Surveillance Kits available with 4, 8 & 16 cameras

VIP Vision™ Professional Series CCTV kits offer broadcast-quality image performance with built-in Power over Ethernet for fast installations. The 4K bullet offers professional features to take your surveillance to the next level.

- Records Ultra HD/8.0MP (3840 x 2160) up to 15fps
- 8.0MP True WDR 40m IR bullet cameras in 2.8mm
- Remote view in seconds with setup via QR code
- IVS with tripwire, intrusion, motion detection & more
- HDMI & VGA simultaneous video output
- Built-in Power over Ethernet (ePoE for 8/16 channel)
- Pre-installed 2TB/4TB/2 x 4TB surveillance grade HDD(s)
- Remote view for iOS, Android & Windows Phone
  \*Camera cabling sold separately